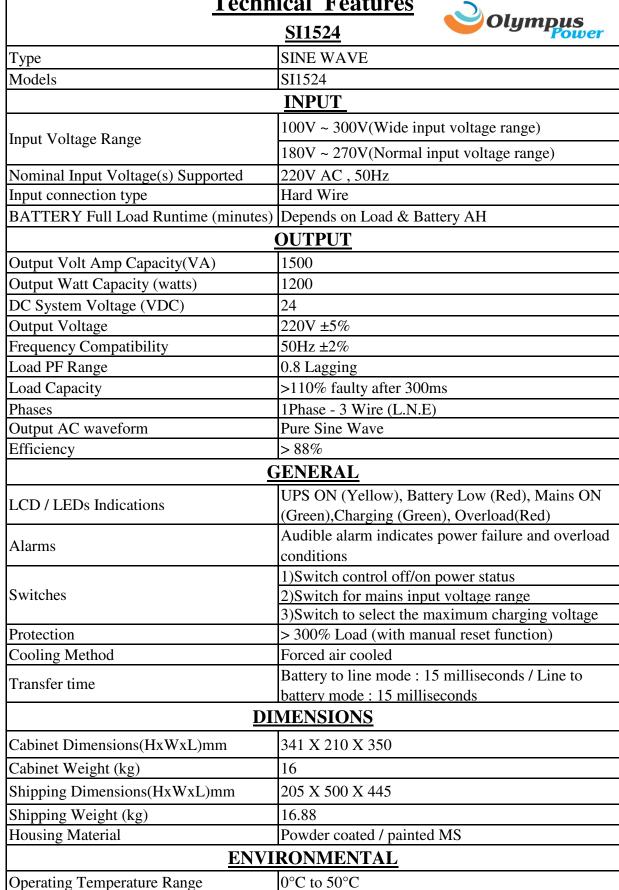

# **Olympus Power Pvt.Ltd**

## **Technical Features**

#### SI1524

|                                                             | 511524 Power                                                           |
|-------------------------------------------------------------|------------------------------------------------------------------------|
| BATTERY                                                     |                                                                        |
| No of Battery                                               | 2                                                                      |
| Battery Charging Profile(Boost /Foat)                       | Suitable according to Battery type (eg:VRLA/SMF/Wet Lead Acid Battery) |
| Max Charging Current(when battery is fully discharge)       | 10A ±2amp                                                              |
| SPECIAL FEATURES                                            |                                                                        |
| Cold Start (startup in battery mode during a power failure) | Cold - start operation supported                                       |
| CERTIFICATIONS                                              |                                                                        |
| Quality Certifications                                      | ISO 9001:2008                                                          |
| WARRANTY                                                    |                                                                        |
| Product Warranty Period                                     | 1 - year limited warranty                                              |